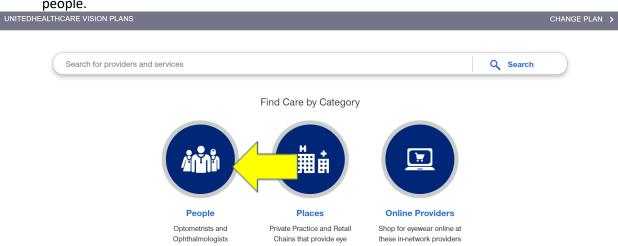

United Healthcare

Search by your location to find a plan

Enter a street address, city & state or 5 digit zip code.

Street Address, City & State, Zip Code

5. Then the member selects either "people, places or online vision providers" most likely it will be people.