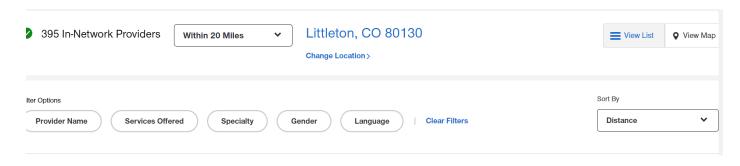

6. Then a list of In Network Vision providers will populate for a 20 mile radius around that zip code that can be increased or decreased.