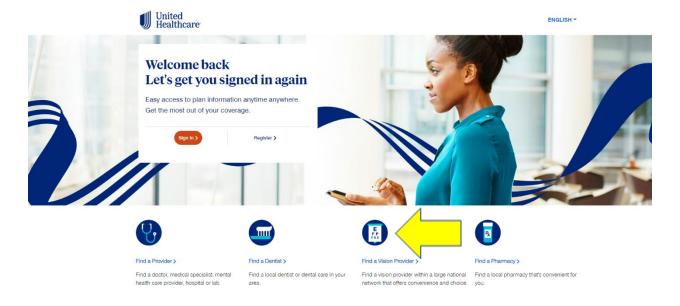

## How to find an In Network Vision Provider

- 1. The member would just need to go to <a href="www.myuhc.com">www.myuhc.com</a> or <a href="www.myuhcvision.com">www.myuhcvision.com</a>
- 2. On the landing page they click on "Find a Vision Provider"